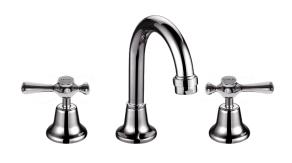

# Whitehall EZY Clean Lever Handle Basin Set

**Product Specifications** 

## **Features**

Watermark approved

Red and blue buttons included

Anti vandal

Chrome plated finish

Premium quarter turn cermaic disc

Tested and certified to AS/NZS 3718