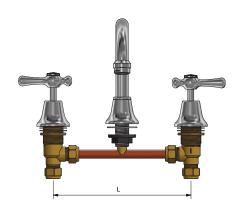

# Whitehall EZY Clean Lever Handle Basin Set

**Product Specifications** 

# Sizing Chart (MM)

|      | н  |     | W   |
|------|----|-----|-----|
| 1971 | 80 | 211 | 116 |