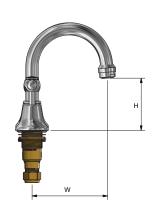

# Sizing Chart (MM)

|      | н  |     | W   |
|------|----|-----|-----|
| 1971 | 80 | 211 | 116 |