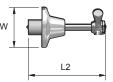

#### Sizing Chart (MM)

|      | н   | L1  | L2  | w  |
|------|-----|-----|-----|----|
| 1995 | 174 | 224 | 124 | 64 |