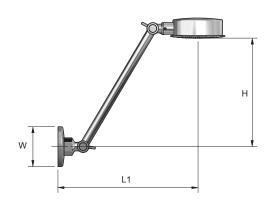

#### Sizing Chart (MM)

|      | н   | L1  | L2  | w  |
|------|-----|-----|-----|----|
| 1995 | 174 | 224 | 124 | 64 |