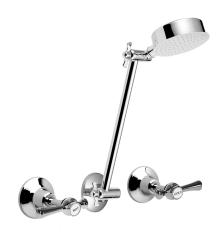

# Whitehall EZY Clean Lever Handle Shower Set

1995

#### Features

| Watermark approved                |  |
|-----------------------------------|--|
| Red and blue buttons included     |  |
| Anti vandal                       |  |
| Chrome plated finish              |  |
| Premium quarter turn cermaic disc |  |