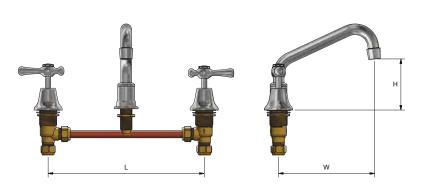

# Whitehall EZY Clean Lever Handle Hob Sink Set

2008

### **Product Specifications**

## MT MONOPOLY TM T A P W A R E



#### **Specifications**

| Maximum working temperature 80°C |
|----------------------------------|
| Maximum pressure rating 1000kPa  |

#### Sizing Chart (MM)





#### Features



| Watermark approved                  |
|-------------------------------------|
| Red and blue buttons included       |
| Anti vandal                         |
| Chrome plated finish                |
| Premium quarter turn ceramic disc   |
| Swivel spout                        |
| Tested and certified to AS/NZS 3718 |







For more information on Monopoly Tapware, contact: Austworld 15 Activity Crescent, Molendinar, Queensland 4214 Australia

P. 1300 780 430 F. 1300 780 441 E. info@austworld.com.au

Austworld Pty Ltd. All rights reserved 2018. Austworld and Monopoly Tapware are registered trade mark belongi