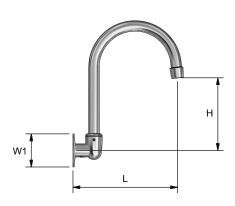

## Sizing Chart (MM)

|      | н   | L1  | L2  | W1 | W2 |
|------|-----|-----|-----|----|----|
| 2015 | 131 | 189 | 110 | 60 | 62 |