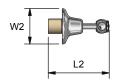

## Sizing Chart (MM)

|      | н   | L1  | L2  | W1 | W2 |
|------|-----|-----|-----|----|----|
| 2015 | 131 | 189 | 110 | 60 | 62 |