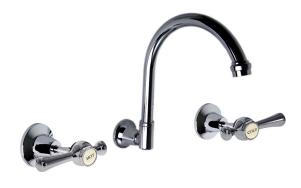

## Whitehall EZY Clean Lever Handle Wall Sink Set

 ${\displaystyle \mathbf{MT}_{\scriptscriptstyle{\mathsf{T}}}\,{\scriptstyle \mathsf{A}}\,{\scriptstyle \mathsf{P}}\,{\scriptstyle \mathsf{N}}\,{\scriptstyle \mathsf{O}}\,{\scriptstyle \mathsf{P}}\,{\scriptstyle \mathsf{O}}\,{\scriptstyle \mathsf{L}}\,{\scriptstyle \mathsf{Y}}\,{\scriptstyle \mathsf{TM}}}_{\scriptscriptstyle{\mathsf{R}}}$ 

## Features

Watermark approved

Red and blue buttons included

Anti vandal

Chrome plated finish

Premium quarter turn ceramic disc

Swivel spout

Tested and certified to AS/NZS 3718