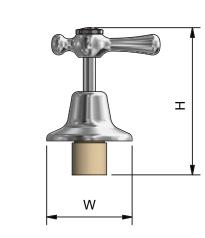

# Whitehall EZY Clean Lever Handle Wall Top Assemblies

### 2022

### **Product Specifications**

## MT MONOPOLY TM T A P W A R E



### Specifications

| Maximum working temperature 80°C |  |
|----------------------------------|--|
| Maximum pressure rating 1000kPa  |  |

#### Sizing Chart (MM)





#### Features

| Watermark approved                |
|-----------------------------------|
| Red and blue buttons included     |
| Anti vandal                       |
| Chrome plated finish              |
| Premium quarter turn ceramic disc |

Tested and certified to AS/NZS 3718



| ANTI VANDAL .  |
|----------------|
|                |
| CERAMIC DISC.  |
| CERAMIC DISC , |

For more information on Monopoly Tapware, contact:

Austworld 15 Activity Crescent, Molendinar, Queensland 4214 Australia

P. 1300 780 430 F. 1300 780 441 E. info@austworld.com.au



Austworld Pty Ltd. All rights reserved 2018. Austworld and Monopoly