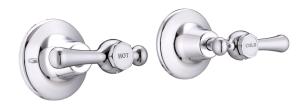

# Whitehall EZY Clean Lever Handle Wall Top Assemblies

#### Features

| Watermark approved                |
|-----------------------------------|
| Red and blue buttons included     |
| Anti vandal                       |
| Chrome plated finish              |
| Premium quarter turn ceramic disc |