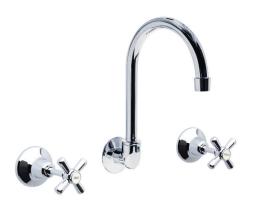

## Whitehall EZY Clean Tapware WALL SINK SET CERAMIC DISC

7242

**Product Specifications** 

Maximum working temperature 75°C

Maximum pressure rating 1000kPa

## Features

Watermark approved

Red and blue buttons included

Anti vandal

Chrome plated finish

Ceramic disc

Swivel spout

Tested and certified to AS/NZS 3718