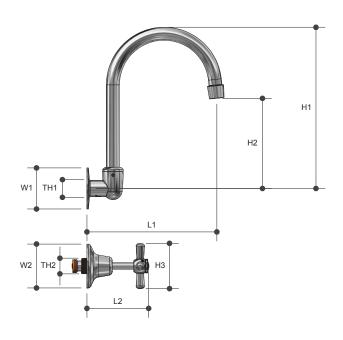

## Sizing Chart (MM)

|      | L1  | L2 | Н1  | H2  | Н3 | W1 | W2 | TH1    | TH2    |
|------|-----|----|-----|-----|----|----|----|--------|--------|
| 7242 | 189 | 87 | 235 | 131 | 66 | 60 | 64 | G 1/2" | G 5/8" |