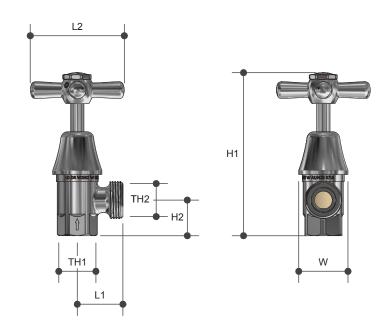

## Sizing Chart (MM)

|      | L1 | L2 | H1  | H2 | W  | TH1    | TH2    |
|------|----|----|-----|----|----|--------|--------|
| 7327 | 32 | 66 | 114 | 25 | 35 | G 1/2" | G 3/4" |