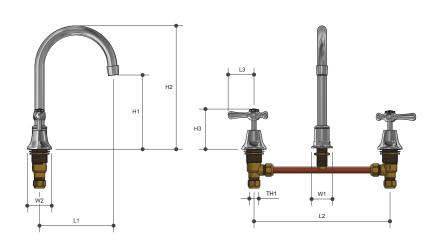

## Sizing Chart (MM)

|      | L1  | L2  | L3 | H1 | H2  | W1 | W2 | TH   |
|------|-----|-----|----|----|-----|----|----|------|
| 9136 | 151 | 277 | 53 | 82 | 252 | 42 | 50 | DN50 |