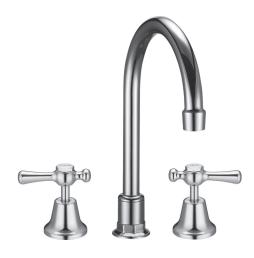

## Whitehall EZY Clean Lever Handle Hob Sink Set Goose Neck

**Product Specifications** 

## **Features**

WaterMark

Watermark approved

Red and blue buttons included

Anti vandal

Chrome plated finish

Premium quarter turn ceramic disc

Swivel spout