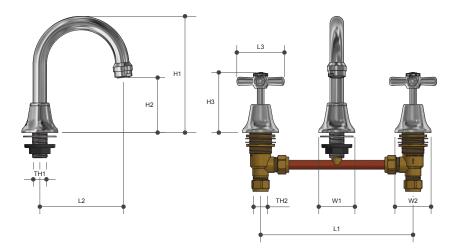

### Sizing Chart (MM)

|      | 11  | L2  | L2 | Н1  | H2 | H3 | W1 | W2 | TH1    | TH2   |
|------|-----|-----|----|-----|----|----|----|----|--------|-------|
| 9619 | 211 | 116 | 66 | 161 | 76 | 83 | 50 | 50 | G 1/2″ | DN 15 |