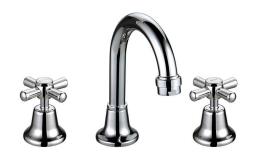

## Whitehall EZY Clean Tapware **BASIN SET**

9619

# MT MONOPOLY TM T A P W A R E

**Product Specifications** 



### **Specifications**

Maximum working temperature 75°C Maximum pressure rating 1000kPa

### Sizing Chart (MM)

|      | 11  | L2  | L2 | Н1  | H2 | H3 | W1 | W2 | TH1    | TH2   |
|------|-----|-----|----|-----|----|----|----|----|--------|-------|
| 9619 | 211 | 116 | 66 | 161 | 76 | 83 | 50 | 50 | G 1/2″ | DN 15 |



#### Features

| Watermark approved                  |
|-------------------------------------|
| Red and blue buttons included       |
| Anti vandal                         |
| Chrome plated finish                |
| Premium jumper valve                |
| Swivel spout                        |
| Tested and certified to AS/NZS 3718 |







Austworld 15 Activity Crescent, Molendinar, Queensland 4214 Australia F. 1300 780 441 E. info@austworld.com.au

P. 1300 780 430

For more information on Monopoly Tapware, contact:

Austworld Pty Ltd. All rights reserved 2018. Austworld and Monopoly Tapware are registered trade mark belonging to Austworld Pty Ltd.