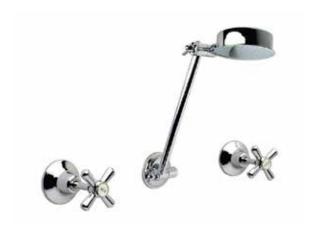

## Whitehall EZY Clean Shower Set

9640

**Product Specifications** 

## **Features**

Watermark approved

Red and blue buttons included

Anti vandal

Chrome plated finish

Premium jumper valve

Tested and certified to AS/NZS 3718

For more information on Monopoly Tapware, contact: Austworld 15 Activity Crescent, Molendinar, Queensland 4214 Australia