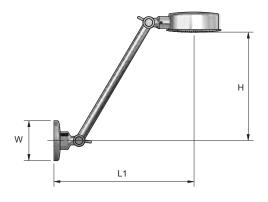

## Sizing Chart (MM)

|      | н   | L1  | L2  | W  |
|------|-----|-----|-----|----|
| 9640 | 174 | 225 | 124 | 64 |