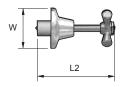

## Sizing Chart (MM)

|      | н   | L1  | L2  | W  |
|------|-----|-----|-----|----|
| 9640 | 174 | 225 | 124 | 64 |