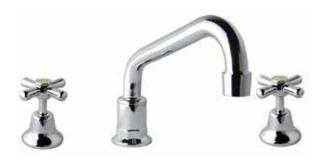

## Whitehall EZY Clean Hob Sink Set

9671

Product Specifications

## **Features**

WaterMark

Watermark approved

Red and blue buttons included

Anti vandal

Chrome plated finish

Premium jumper valve

Swivel spout