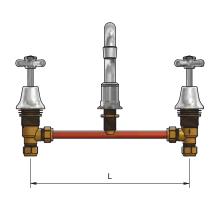

## Sizing Chart (MM)

|      |     | н  | W   |
|------|-----|----|-----|
| 9671 | 278 | 88 | 171 |