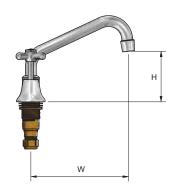

## Sizing Chart (MM)

|      |     | н  | W   |
|------|-----|----|-----|
| 9671 | 278 | 88 | 171 |