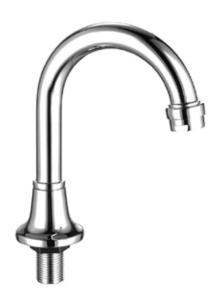

# **Curved Basin Spout Swivel**

AW2001

#### Features

Watermark approved

Chrome plated finish

Swivel Spout

Tested and certified to AS/NZS 3718

For more information on Monopoly Tapware, contact: Austworld 15 Activity Crescent, Molendinar, Queensland 4214 Australia