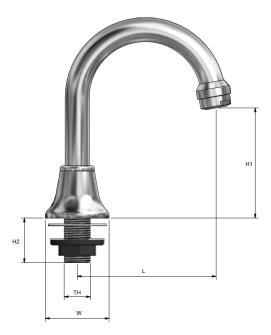

### Sizing Chart (MM)

|        | L   | H1 | H2 | w  | TH        |
|--------|-----|----|----|----|-----------|
| AW2001 | 110 | 85 | 35 | 50 | G1/2" BSP |