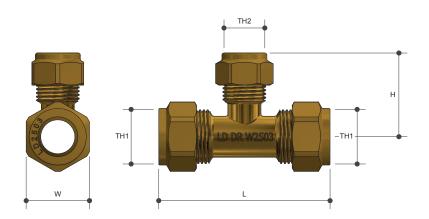

# Sizing Chart (MM)

|        | L  | Н  | W  | TH1 | TH2 |  |
|--------|----|----|----|-----|-----|--|
| AW2182 | 83 | 41 | 31 | 20C | 15C |  |

### Material Chart

| Part            | Material |  |  |
|-----------------|----------|--|--|
| Elbow           | DR Brass |  |  |
| Compression Nut | DR Brass |  |  |
| Olive           | Copper   |  |  |