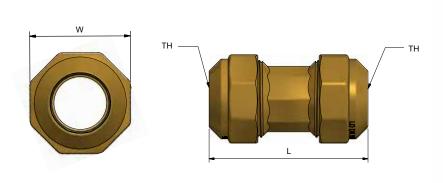

# **POLY CONNECTORS**

Union PE X PE

**Product Specifications** 

# W

# Sizing Chart (MM)

|        |    | W  | TH   |
|--------|----|----|------|
| AW4210 | 78 | 43 | 25PE |
| AW4214 | 79 | 50 | 32PE |