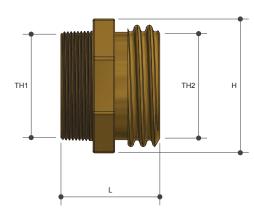

# Sizing Chart (MM)

|         | L  | Н  | W  | TH1      | TH2  |
|---------|----|----|----|----------|------|
| AW67401 | 68 | 92 | 92 | R 2 1/2" | 83OD |