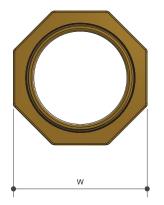

# Sizing Chart (MM)

|         | L  | Н  | W  | TH1      | TH2  |
|---------|----|----|----|----------|------|
| AW67401 | 68 | 92 | 92 | R 2 1/2" | 83OD |