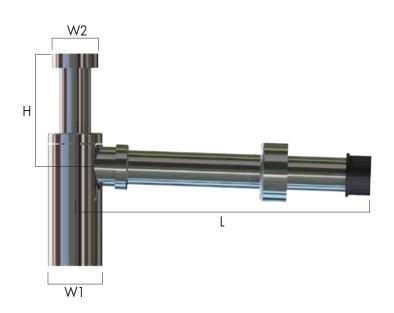

#### Sizing Chart (MM)

|          | L     | н               | W1  | W2   |
|----------|-------|-----------------|-----|------|
| B0T-03   | 375** | 58MIN - 142MAX* | Ø60 | 40FI |
| BOT-03MB | 375** | 58MIN - 142MAX* | Ø60 | 40FI |

<sup>\*</sup>H extendable from 58mm to 142mm

\*\*L can be cut to length