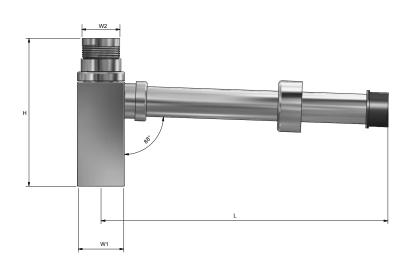

#### Sizing Chart (MM)

|          | L     | н               | W1 | W2   |
|----------|-------|-----------------|----|------|
| B0T-04   | 365** | 58MIN - 142MAX* | 58 | 40FI |
| BOT-04MB | 365** | 58MIN - 142MAX* | 58 | 40FI |

<sup>\*</sup>H extendable from 58mm to 142mm

<sup>\*\*</sup>L can be cut to length