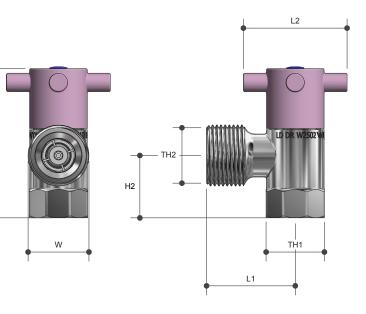

## Sizing Chart (MM)

|        | L1 | L2 | H1 | H2 | W  | TH1    | TH2    |
|--------|----|----|----|----|----|--------|--------|
| BVWMRW | 39 | 45 | 65 | 27 | 26 | G 1/2″ | G 3/4″ |