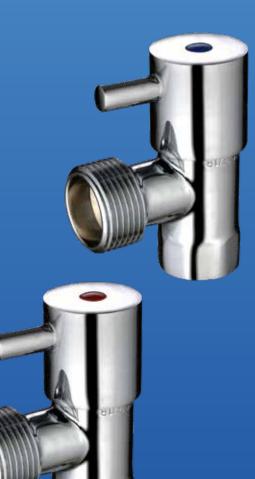

## MT MONOPOLYTM CISTERN STOP MINI CERAMIC DISC LEVER HANDLE

#### Features

- · Tested and manufactured to AS3718
- · Watermark approved
- Intergrated non return valve designed to assist in the elemination of water hammer
- · Fashionable metal handle
- · Simplicity of operation
- · Revolutionary ceramic disc design
- · Australian patent number 2003213322
- $\cdot\,$  Supplied with red & blue indicator buttons
- $\cdot\,$  Fully approved and patented product
- No water hammer