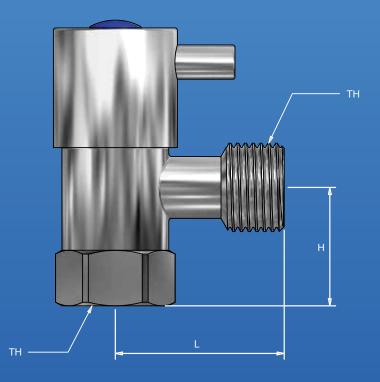

### MT MONOPOLY M CISTERN STOP MINI CERAMIC DISC LEVER HANDLE

#### Sizing Chart MM

|        | L  | Н  | TH     |
|--------|----|----|--------|
| LH15   | 40 | 29 | G 1/2" |
| LH15MB | 40 | 29 | G 1/2" |
| LH15RG | 40 | 29 | G 1/2" |