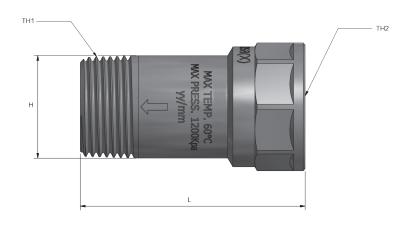

## **Specifications**

Maximum working temperature 60°C

Peak temperature 110°C

Maximum working pressure 1200KPa

# Sizing Chart (MM)

|         | L  | н  | TH1    | TH2     |
|---------|----|----|--------|---------|
| MDOV15C | 58 | 28 | R 1/2" | Rp 1/2" |