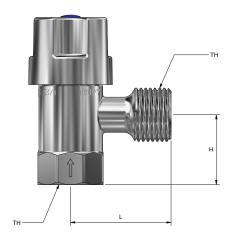

### Sizing Chart (MM)

|      | L  | Н  | TH     |
|------|----|----|--------|
| MT15 | 40 | 28 | G 1/2" |