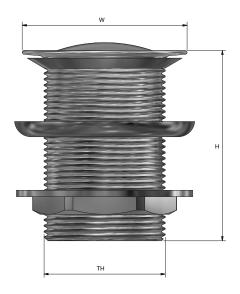

## **Specifications**

Available in 32mm and 40mm outlet

|          | н  | W  | TH     |
|----------|----|----|--------|
| PW3275   | 80 | 62 | 1 1/4" |
| PW3275MB | 80 | 62 | 1 1/4" |
| PW4075   | 75 | 65 | 1 1/2" |
| PW4075MB | 75 | 65 | 1 1/2" |