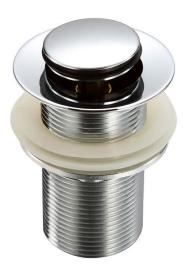

## Plug & Waste Pop Up Basin

PW Series

**Product Specifications** 

## **Features**

Watermark approved

Available in overflow and non overflow

Tested and certified to WMTS 040

Available in Chrome and Matte Black finish

For more information on Monopoly Tapware, contact: Austworld 15 Activity Crescent, Molendinar, Queensland 4214 Australia