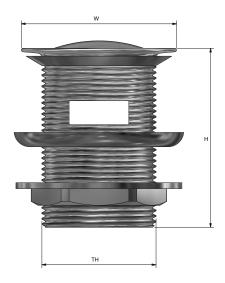

## Plug & Waste Pop Up Basin with Overflow

PWW Series

**Product Specifications** 

Available in 32mm and 40mm outlet

|           | н  | W  | TH     |
|-----------|----|----|--------|
| PW3275W   | 80 | 62 | 1 1/4" |
| PW3275WMB | 80 | 62 | 1 1/4" |
| PW4075W   | 75 | 65 | 1 1/2" |
| PW4075WMB | 75 | 65 | 1 1/2" |