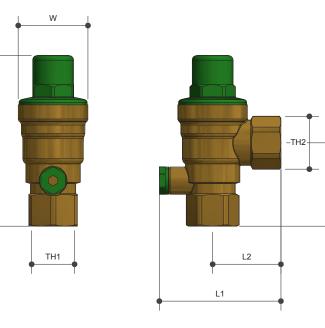

### Sizing Chart (MM)

| Watermark approved                                |
|---------------------------------------------------|
| DR Brass                                          |
| Excellent flow rates                              |
| Protects appliances and heating systems           |
| Suitable for vertical or horizontal installations |
| Internal strainer                                 |
| Adjustable 150-600kPa                             |
| Factory set at 500kPa                             |
| Outlet for pressure gauge                         |
| UV resistant cap                                  |
| Tested and certified to AS 1357.1                 |