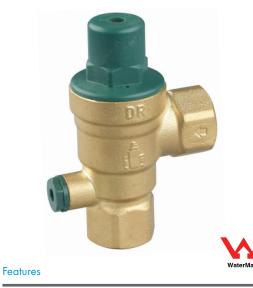

### Sizing Chart (MM)

| Watermark approved                                |
|---------------------------------------------------|
| DR Brass                                          |
| Excellent flow rates                              |
| Protects appliances and heating systems           |
| Suitable for vertical or horizontal installations |
| Internal strainer                                 |
| Adjustable 150-600kPa                             |
| Factory set at 500kPa                             |
| Outlet for pressure gauge                         |
| UV resistant cap                                  |
| Tested and certified to AS 1357.1                 |