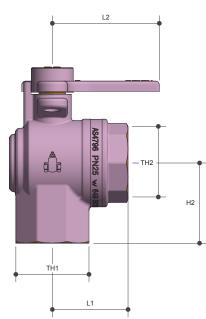

#### Sizing Chart (MM)

|         | LI | L2 | H1 | H2 | W  | TH1     | TH2     |
|---------|----|----|----|----|----|---------|---------|
| RWRA20F | 33 | 50 | 82 | 38 | 37 | Rp 3/4″ | Rp 3/4″ |

| DR Brass             |  |  |  |
|----------------------|--|--|--|
| Full Bore            |  |  |  |
| 100% pressure tested |  |  |  |
| Lockable ON and OFF  |  |  |  |
| WSAA Appraised       |  |  |  |