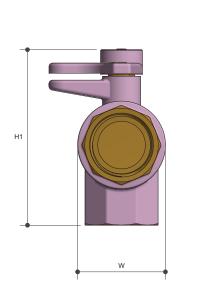

# WATER SERVICE BALL VALVES

Right Angle FI X FI Lockable Lilac

#### Sizing Chart (MM)

|         | LI | L2 | H1 | H2 | W  | TH1     | TH2     |
|---------|----|----|----|----|----|---------|---------|
| RWRA20F | 33 | 50 | 82 | 38 | 37 | Rp 3/4″ | Rp 3/4″ |

| DR Brass             |  |  |  |
|----------------------|--|--|--|
| Full Bore            |  |  |  |
| 100% pressure tested |  |  |  |
| Lockable ON and OFF  |  |  |  |
| WSAA Appraised       |  |  |  |