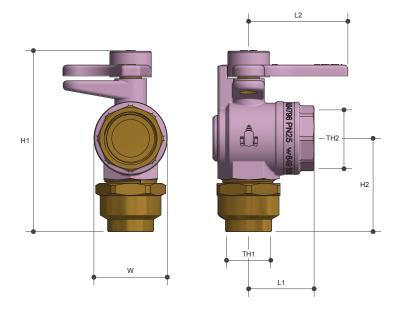

## **WATER SERVICE BALL VALVES**

Right Angle FL X FI Lockable Lilac

**Product Specifications** 

Working temperature 1 °C to 90 °C

Max. pressure rating 2500kPa

## Sizing Chart (MM)

|        | L1 | L2 | H1  | H2 | W  | TH1  | TH2     |
|--------|----|----|-----|----|----|------|---------|
| RWRA20 | 33 | 50 | 91  | 47 | 37 | DN20 | Rp 3/4" |
| RWRA25 | 40 | 56 | 103 | 56 | 46 | DN25 | Rp 1"   |