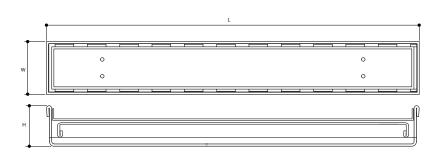

# Floor Grates 316 STAINLESS STEEL UNIVERSAL TILE INSERT SG 1200TKIT

**Product Specifications** 

# Sizing Chart (MM)

|        |        | Н   | L    | W   |
|--------|--------|-----|------|-----|
| SG 120 | OUTRIT | 3.4 | 1200 | 0.5 |

For more information on Monopoly Tapware, contact: Austworld 15 Activity Crescent, Molendinar, Queensland 4214 Australia