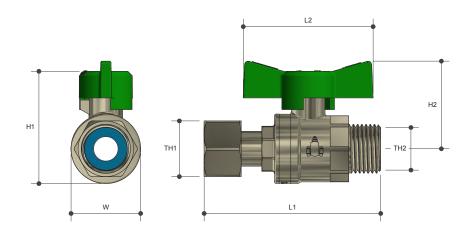

### Sizing Chart (MM)

|        | L1         | L2 | H1 | H2 | W  | TH1    | TH2    |
|--------|------------|----|----|----|----|--------|--------|
| SN15MW | <i>7</i> 6 | 56 | 49 | 38 | 30 | G 1/2" | G 1/2" |
| SN20MW | 77         | 56 | 49 | 38 | 30 | G 3/4" | G 3/4" |