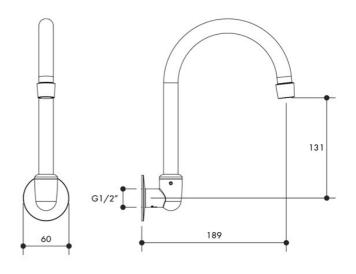

# **SP12** Product Specifications









Unit is shipped in 1 per box

### FEATURES

Finish: Chrome Plated Swivel Nut: Yes Watermarked: Yes Wels Rating: 4

## SPECIFICATIONS

Maximum Water Pressure (KPa): 1000

#### WARRANTY

12 months on Product or Parts



Austworld Commodities Pty Ltd ABN: 88 374 217 957 ACN: 88 374 217 957

This information must only be used for accessing a products suitability for your specific application. The information remains the intellectual property of Austworld and must not be used or reproduced for any other purpose without Austworld's prior written permission.

# MT MONOPOLYM

1300 780 430 www.austworld.com.au