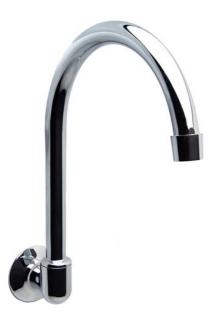

### FEATURES

Finish: Chrome Plated Swivel Nut: Yes Watermarked: Yes Wels Rating: 4