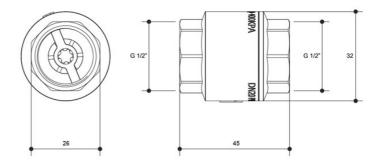

## **SP15** Product Specifications

Spring Check Valve Brass 15MM

Unit is shipped in 1 per box

## FEATURES

Finish: Brass General Purpose: Yes Metal Type: Common Brass

## SPECIFICATIONS

Maximum Water Pressure (KPa): 1600 Water Working Temperature °C: 1 to 60