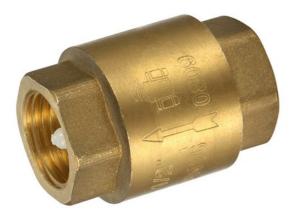

## **SP15** Product Specifications

Spring Check Valve Brass 15MM

Unit is shipped in 1 per box

## FEATURES

Finish: Brass General Purpose: Yes Metal Type: Common Brass

## SPECIFICATIONS

Maximum Water Pressure (KPa): 1600 Water Working Temperature °C: 1 to 60