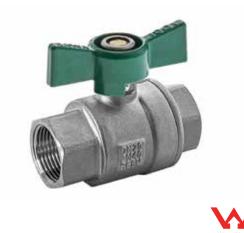

# DUAL APPROVED BALL VALVE

Stainless Steel 2 Piece Butterfly Handle FI X FI

**Product Specifications** 

### Features

| Watermark approved                          |  |  |  |
|---------------------------------------------|--|--|--|
| Full bore                                   |  |  |  |
| 100% pressure tested                        |  |  |  |
| Available in sizes 15mm (1/2") to 25mm (1") |  |  |  |
| Blow proof spindle                          |  |  |  |
| Stainless steel handle, balls, nut          |  |  |  |
| Tested and certified to SPEC012 and AS4617  |  |  |  |