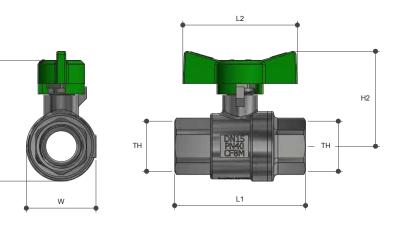

### Specifications

H1

Working temperature -20°C to 120°C

Maximum pressure rating 4000kPa

## Sizing Chart (MM)

|         | L1 | L2 | H1 | H2 | W  | TH      |
|---------|----|----|----|----|----|---------|
| SSWB15F | 64 | 56 | 59 | 46 | 34 | Rp 1/2" |
| SSWB20F | 71 | 56 | 66 | 50 | 42 | Rp 3/4" |
| SSWB25F | 83 | 56 | 77 | 56 | 51 | Rp 1"   |