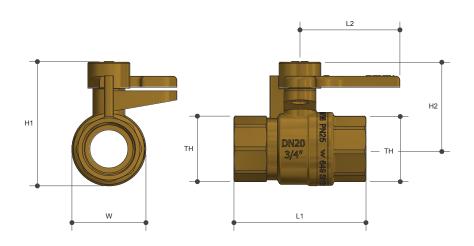

# Sizing Chart (MM)

|         | L1 | L2 | H1 | H2 | W  | TH      |
|---------|----|----|----|----|----|---------|
| WB20FBL | 66 | 50 | 62 | 45 | 37 | Rp 3/4" |
| WB25FBL | 81 | 56 | 73 | 50 | 46 | Rp 1"   |