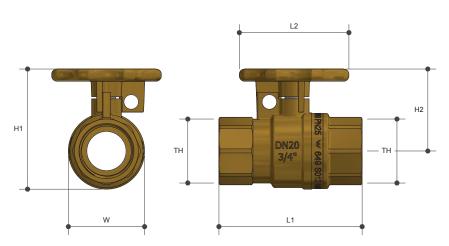

# WATER SERVICE BALL VALVES Inline FLX FL

**Product Specifications** 

**Specifications** 

Sizing Chart (MM)

WB20FBWA

Working temperature 1°C to 90°C Max. pressure rating 2500kPa

53

53

53

70

40

Rp 3/4"

#### Material Chart

| Part         | Material            |
|--------------|---------------------|
| Body         | DR Brass            |
| Handle       | DR Brass            |
| Ball         | Stainless Steel     |
| Сар          | DR Brass            |
| O Ring       | EPDM                |
| Seal         | PTFE                |
| Spindle      | Stainless Steel     |
| Screw M4 x 8 | Stainless Steel 304 |