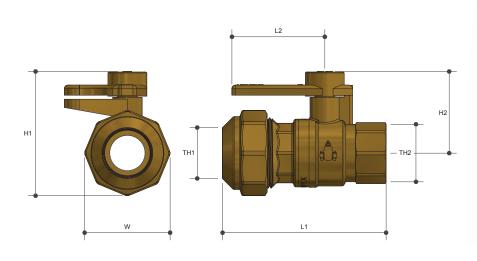

## Sizing Chart (MM)

|           | L1  | L2 | Н1 | H2 | W  | TH1  | TH2     |
|-----------|-----|----|----|----|----|------|---------|
| WPE2025FL | 88  | 50 | 67 | 44 | 46 | DN25 | Rp 3/4″ |
| WPE2532FL | 101 | 56 | 77 | 49 | 54 | DN32 | Rp 1″   |