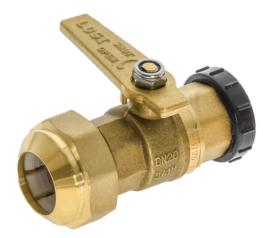

## **WATER SERVICE BALL VALVES**

Poly Connection DN X FI w/ Plug

#### Features

Watermark approved

DR Brass

Full Bore

100% pressure tested

No disassembly required, pipe can be inserted without disassembling the fitting

Triple lip seal

No fidly thimbles or grab rings