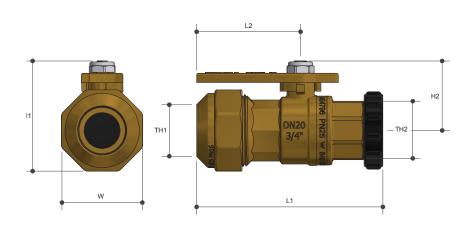

## **WATER SERVICE BALL VALVES**

Poly Connection DN X FI w/ Plug

#### Sizing Chart (MM)

|           | L1 | L2 | Н1 | H2 | W  | TH1  | TH2     |
|-----------|----|----|----|----|----|------|---------|
| WPE2025FP | 99 | 55 | 60 | 37 | 46 | DN25 | Rp 3/4" |

#### **Material Chart**

| Part    | Material        |  |  |
|---------|-----------------|--|--|
| Seal    | PTFE            |  |  |
| Nut     | Stainless Steel |  |  |
| Body    | DR Brass        |  |  |
| Handle  | DR Brass        |  |  |
| Ball    | Stainless Steel |  |  |
| Сар     | DR Brass        |  |  |
| O Ring  | FKM             |  |  |
| Spindle | DR Brass        |  |  |