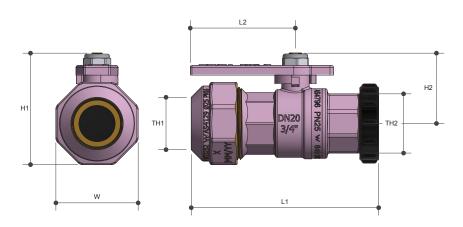

## Sizing Chart (MM)

|             | L1 | L2 | H1 | H2 | W  | TH1  | TH2     |
|-------------|----|----|----|----|----|------|---------|
| WPE2025FRWP | 99 | 55 | 60 | 37 | 46 | DN25 | Rp 3/4″ |

## Material Chart

| Part    | Material        |  |  |
|---------|-----------------|--|--|
| Seal    | PTFE            |  |  |
| Nut     | Stainless Steel |  |  |
| Body    | DR Brass        |  |  |
| Handle  | DR Brass        |  |  |
| Ball    | Stainless Steel |  |  |
| Сар     | DR Brass        |  |  |
| O Ring  | FKM             |  |  |
| Spindle | DR Brass        |  |  |