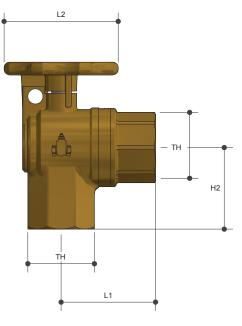

## Sizing Chart (MM)

|          | L1 | L2 | H1 | H2 | W  | TH      |
|----------|----|----|----|----|----|---------|
| WRA20FWA | 44 | 53 | 78 | 38 | 37 | Rp 3/4″ |
| WRA25FWA | 58 | 53 | 94 | 50 | 46 | Rp 1″   |