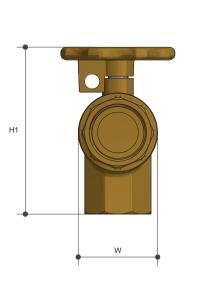

## Sizing Chart (MM)

|          | L1 | L2 | H1 | H2 | W  | TH      |
|----------|----|----|----|----|----|---------|
| WRA20FWA | 44 | 53 | 78 | 38 | 37 | Rp 3/4″ |
| WRA25FWA | 58 | 53 | 94 | 50 | 46 | Rp 1″   |