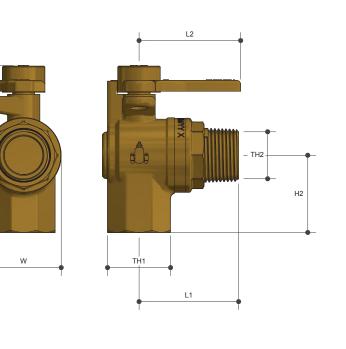

## WATER SERVICE BALL VALVES

Right Angle FI X MI Lockable

**Product Specifications** 

Specifications

H1

Working temperature  $1\,^\circ\text{C}$  to  $90\,^\circ\text{C}$ 

Max. pressure rating 2500kPa

## Sizing Chart (MM)

|        | L1 | L2 | H1 | H2 | W  | TH1     | TH2    |
|--------|----|----|----|----|----|---------|--------|
| WRA20M | 49 | 50 | 82 | 38 | 37 | Rp 3/4″ | R 3/4″ |