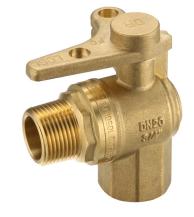

## Features

| DR Brass   |            |  |  |
|------------|------------|--|--|
| Full Bore  |            |  |  |
| 100% press | ure tested |  |  |
| Lockable O | N and OFF  |  |  |
| WSAA App   | raised     |  |  |

## Material Chart

| Part           | Material        |  |
|----------------|-----------------|--|
| Body           | DR Brass        |  |
| Сар            | DR Brass        |  |
| Seal           | PTFE            |  |
| Ball           | Stainless Steel |  |
| Handle         | DR Brass        |  |
| O Ring         | FKM             |  |
| Retaining Ring | PA              |  |