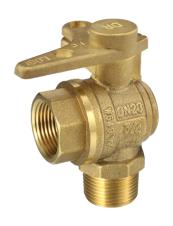

## **WATER SERVICE BALL VALVES**

Right Angle MI X FI Lockable

#### **Features**

| Watermark approved              |  |
|---------------------------------|--|
| DR Brass                        |  |
| Full Bore                       |  |
| 100% pressure tested            |  |
| Lockable ON and OFF             |  |
| WSAA Appraised                  |  |
| Tested and certified to AS 4796 |  |