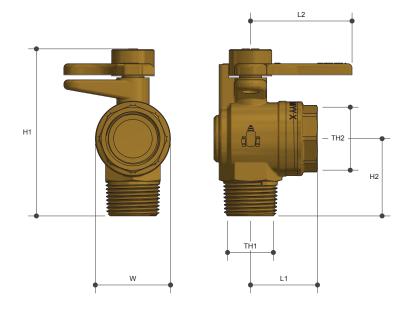

### Sizing Chart (MM)

|         | L1 | L2 | H1 | H2 | W  | TH1    | TH2     |
|---------|----|----|----|----|----|--------|---------|
| WRA20MF | 33 | 50 | 82 | 38 | 37 | R 3/4" | Rp 3/4" |