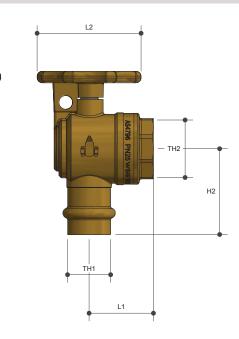

### Sizing Chart (MM)

|         | L1 | L2 | H1 | H2 | W  | TH1  | TH2     |
|---------|----|----|----|----|----|------|---------|
| WRWP20F | 33 | 53 | 84 | 44 | 37 | DN20 | Rp 3/4″ |