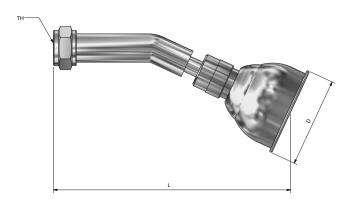

#### Sizing Chart (MM)

|       | L   | TH     | D  |
|-------|-----|--------|----|
| WS023 | 155 | G 1/2" | 60 |

For more information on Monopoly Tapware, contact: Austworld 15 Activity Crescent, Molendinar, Queensland 4214 Australia