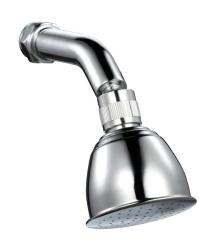

## **Ball Joint Shower**

WSD29

#### **Features**

Watermark approved

Chrome plated finish

Swivel ball joint

Tested and certified to AS/NZS 3662