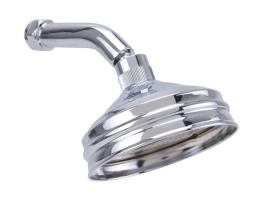

## **Ball Joint Shower**

WSN24

#### **Features**

Watermark approved

Chrome plated finish

Swivel ball joint

Tested and certified to AS/NZS 3662