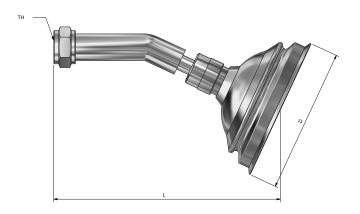

#### Sizing Chart (MM)

|       |     | TU     | р   |
|-------|-----|--------|-----|
| Wenzu | 150 | C 1/2" | 102 |

For more information on Monopoly Tapware, contact: Austworld 15 Activity Crescent, Molendinar, Queensland 4214 Australia