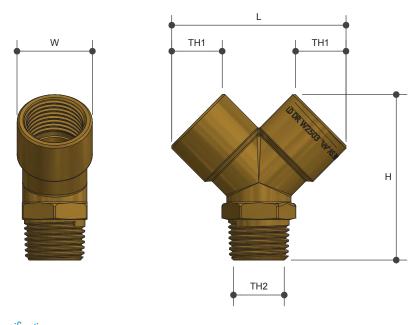

#### Sizing Chart (MM)

|      | L  | Н   | W  | TH1     | TH2  |
|------|----|-----|----|---------|------|
| Y001 | 59 | 5.5 | 26 | Rn 1/2" | R 3" |